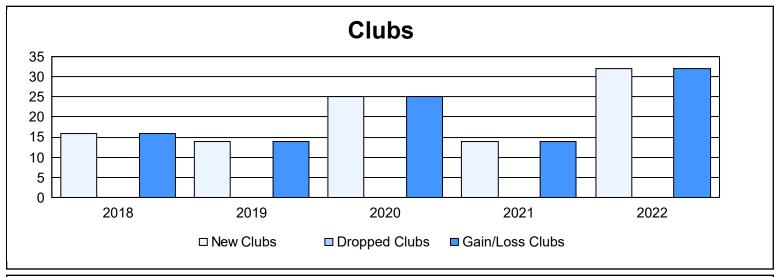

District 325 C

As of June 2022 Cumulative

| Year      | New<br>Clubs | Dropped<br>Clubs | Gain/<br>Loss<br>Clubs | New<br>Members | Charter<br>Members | Reinstate<br>Members | Transfer<br>Members | Total<br>Member<br>Added | Total<br>Members<br>Dropped | Gain/<br>Loss<br>Members |
|-----------|--------------|------------------|------------------------|----------------|--------------------|----------------------|---------------------|--------------------------|-----------------------------|--------------------------|
| 2017-2018 | 16           | 0                | 16                     | 251            | 399                | 6                    | 1                   | 657                      | 197                         | 460                      |
| 2018-2019 | 14           | 0                | 14                     | 351            | 356                | 5                    | 3                   | 715                      | 276                         | 439                      |
| 2019-2020 | 25           | 0                | 25                     | 297            | 547                | 50                   | 5                   | 899                      | 486                         | 413                      |
| 2020-2021 | 14           | 0                | 14                     | 402            | 341                | 2                    | 4                   | 749                      | 606                         | 143                      |
| 2021-2022 | 32           | 0                | 32                     | 656            | 868                | 66                   | 5                   | 1,595                    | 1,055                       | 540                      |
| Average   | 20           | 0                | 20                     | 391            | 502                | 26                   | 4                   | 923                      | 524                         | 399                      |